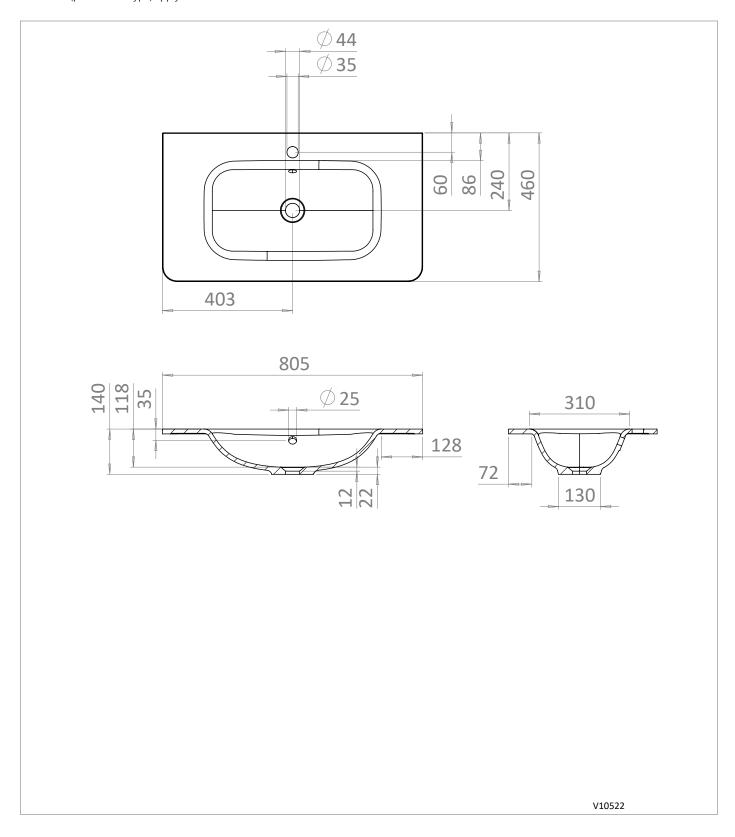

## **TECHNICAL DIMENSIONS**

Dimensions in mm unless otherwise specified.

Tolerances (per material type) apply.