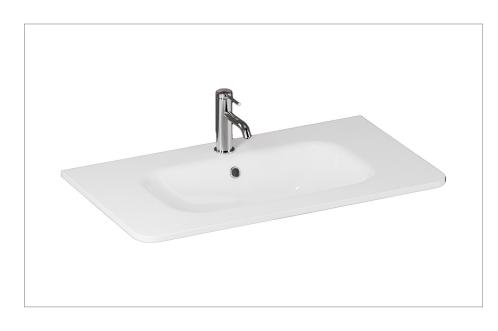

## BRITTON®

PRODUCT CODE CAM.80 1TH

**RANGE** 

CAMBERWELL

DESCRIPTION

800mm Basin 1TH White

| COLOUR                                 | White                       |
|----------------------------------------|-----------------------------|
| COLOUR CODE/ REFERENCE                 | N/A                         |
| MATERIAL                               | Gelcoat Cast Mineral Marble |
| STANDARDS                              | EN 31/EN 14688 - CL0        |
| INSTALLATION TYPE                      | Furniture Mounted           |
| DOP CLASS                              | 01-2017                     |
| CAPACITY OF WATER AT<br>OVERFLOW LEVEL | 15 L                        |
| BASIN WASTE SIZE                       | 45mm                        |
| TAP HOLES                              | 1                           |
| OVERFLOW                               | Yes                         |
| WARRANTY                               | 10 Years                    |